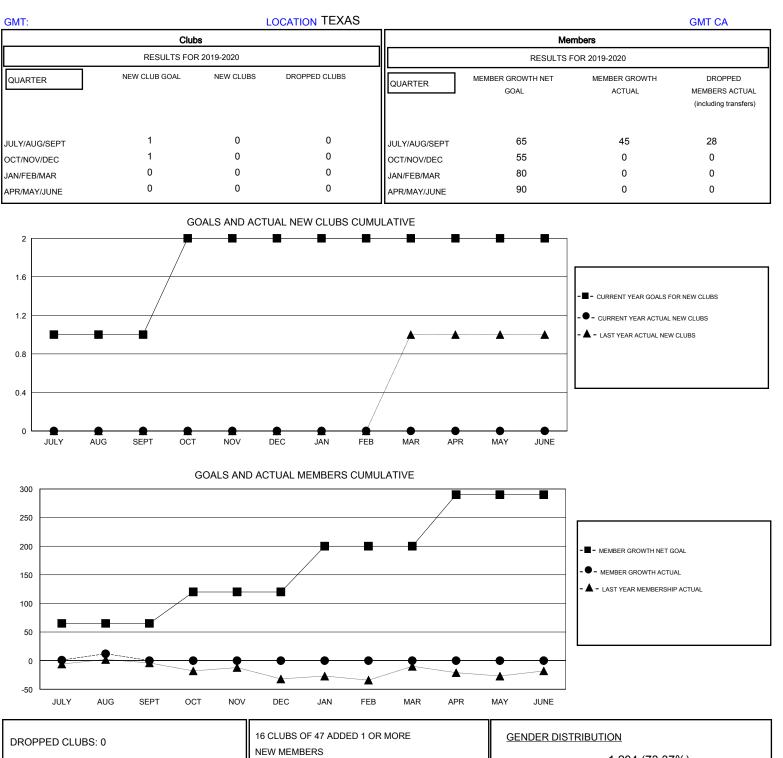

## MONTHLY MEMBERSHIP PROGRESS REPORT

District 2 S1

Results as of: 8/31/2019

| DROPPED CLUBS: 0 |            | 16 CLUBS OF 47 ADDED 1 OR MORE | GENDER DIST               | GENDER DISTRIBUTION        |     |
|------------------|------------|--------------------------------|---------------------------|----------------------------|-----|
|                  |            | NEW MEMBERS                    | MALE                      | 1,204 (73.37%)             |     |
| DROPPED MEMBERS  |            |                                | FEMALE                    | 437 (26.63%)               |     |
| DECEASED         | 3          | CLICK HERE FOR CUMULATIVE      | TOTAL FAMILY UNIT MEMBERS |                            | 214 |
| CLUB CANCELLED   | 0          | MEMBERSHIP DATA                |                           | FAMILY MEMBERS PAYING HALF |     |
| OTHER            | 25         |                                |                           |                            |     |
| TOTAL            | 28         |                                |                           |                            |     |
| MEDOIOI          | - <b>-</b> |                                |                           |                            |     |